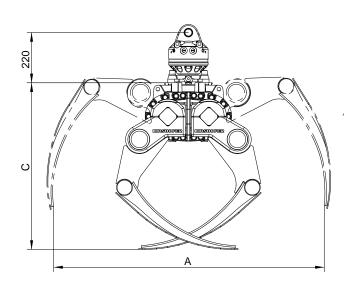

| Package hay and forestry grapple KM 641HPX with KINSHOFER flange rotator |                                                                                                                              |            |                         |                   |                 |                |               |               |
|--------------------------------------------------------------------------|------------------------------------------------------------------------------------------------------------------------------|------------|-------------------------|-------------------|-----------------|----------------|---------------|---------------|
| Туре                                                                     | Capacity                                                                                                                     | Width<br>E | Height C<br>(+ rotator) | Opening<br>max. A | Number of tines | Self<br>weight | Closing force | Load capacity |
|                                                                          | (m²)                                                                                                                         | (mm)       | (mm)                    | (mm)              |                 | (kg)           | (kN)          | (kg)          |
| KM 641HPX-0.2 c                                                          | 0,20                                                                                                                         | 670        | 950                     | 1190              | 7               | 255            | 18            | 1000          |
| KM 641HPX-0.4 c                                                          | 0,40                                                                                                                         | 940        | 1190                    | 1630              | 7               | 320            | 14            | 2000          |
| Package consists of:                                                     | hay and forestry grapple, rotator KM 04 F140-30V, upper suspension KM 501 (4500), pressure relief valve, non-return valve    |            |                         |                   |                 |                |               |               |
| HPX-KM 505 add                                                           | also available with a shaft rotator and quick change system KM 505                                                           |            |                         |                   |                 |                |               |               |
| HPX-KM 505 HD add                                                        | for heavy duty tasks we recommend the quick change system KM 505 HD in combination with the KINSHOFER rotator KM 04 S68-30US |            |                         |                   |                 |                |               |               |

| Package hay and forestry grapple KM 641HPX/502 with <b>KINSHOFER</b> shaft rotator and reduction link |          |            |                                        |                   |                 |                |               |               |
|-------------------------------------------------------------------------------------------------------|----------|------------|----------------------------------------|-------------------|-----------------|----------------|---------------|---------------|
| Туре                                                                                                  | Capacity | Width<br>E | Height C<br>(+ rotator)                | Opening<br>max. A | Number of tines | Self<br>weight | Closing force | Load capacity |
|                                                                                                       | (m²)     | (mm)       | (mm)                                   | (mm)              |                 | (kg)           | (kN)          | (kg)          |
| KM 641HPX-0.2/502 c                                                                                   | 0,20     | 670        | 1005                                   | 1200              | 7               | 260            | 18            | 1000          |
| KM 641HPX-0.4/502 c                                                                                   | 0,40     | 940        | 1245                                   | 1695              | 7               | 325            | 14            | 2000          |
| Package consists of:                                                                                  |          |            | ator KM 04 S, red<br>500), pressure re |                   |                 | hort connec    | ting hoses KI | VI 203 01,    |

## Technical drawings