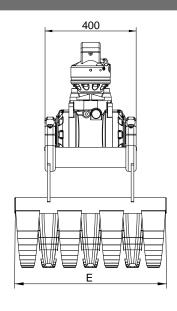

| Package hay and forestry grapple KM 641HPX with KINSHOFER flange rotator |                                                                                                                              |            |                         |                   |                 |                |               |               |
|--------------------------------------------------------------------------|------------------------------------------------------------------------------------------------------------------------------|------------|-------------------------|-------------------|-----------------|----------------|---------------|---------------|
| Туре                                                                     | Capacity                                                                                                                     | Width<br>E | Height C<br>(+ rotator) | Opening<br>max. A | Number of tines | Self<br>weight | Closing force | Load capacity |
|                                                                          | (m²)                                                                                                                         | (mm)       | (mm)                    | (mm)              |                 | (kg)           | (kN)          | (kg)          |
| KM 641HPX-0.2 c                                                          | 0,20                                                                                                                         | 670        | 950                     | 1190              | 7               | 255            | 18            | 1000          |
| KM 641HPX-0.4 c                                                          | 0,40                                                                                                                         | 940        | 1190                    | 1630              | 7               | 320            | 14            | 2000          |
| Package consists of:                                                     | hay and forestry grapple, rotator KM 04 F140-30V, upper suspension KM 501 (4500), pressure relief valve, non-return valve    |            |                         |                   |                 |                |               |               |
| HPX-KM 505 add                                                           | also available with a shaft rotator and quick change system KM 505                                                           |            |                         |                   |                 |                |               |               |
| HPX-KM 505 HD add                                                        | for heavy duty tasks we recommend the quick change system KM 505 HD in combination with the KINSHOFER rotator KM 04 S68-30US |            |                         |                   |                 |                |               |               |

| Package hay and forestry grapple KM 641HPX/502 with <b>KINSHOFER</b> shaft rotator and reduction link |          |            |                                        |                   |                 |                |               |               |
|-------------------------------------------------------------------------------------------------------|----------|------------|----------------------------------------|-------------------|-----------------|----------------|---------------|---------------|
| Туре                                                                                                  | Capacity | Width<br>E | Height C<br>(+ rotator)                | Opening<br>max. A | Number of tines | Self<br>weight | Closing force | Load capacity |
|                                                                                                       | (m²)     | (mm)       | (mm)                                   | (mm)              |                 | (kg)           | (kN)          | (kg)          |
| KM 641HPX-0.2/502 c                                                                                   | 0,20     | 670        | 1005                                   | 1200              | 7               | 260            | 18            | 1000          |
| KM 641HPX-0.4/502 c                                                                                   | 0,40     | 940        | 1245                                   | 1695              | 7               | 325            | 14            | 2000          |
| Package consists of:                                                                                  |          |            | ator KM 04 S, red<br>500), pressure re |                   |                 | hort connec    | ting hoses KI | VI 203 01,    |

## Technical drawings