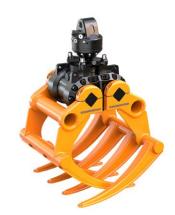

The hay and forestry grapple KM641HPX using the *HPXdrive Standard* is ideal for handling hay, brush-wood, compost or manure – often used for municipal operations and road work. The revolutionary *HPXdrive*-technology guarantees a reliable and low maintenance attachment.

- ▶ Reliability of the #PXdrive! The movement of the arms of the grapple is generated by two hollow shafts, which run opposed and have a helix thread, hydraulically driven by a single piston. No more hydraulic cylinders!
- ▶ Longer life cycle up to 50%! Self-lubrication: The drive unit runs in a permanent oil bath. The compact design makes the #PXdrive resistant to dirt and debris.
- Versatility with different types of shells that can easily be refitted onto the driving unit.
- > **Profitability** through low maintenance costs and longer life cycle.
- ▶ Precise handling with the gear-type KINSHOFER rotator and shells synchronised by the single piston turning both shafts of the HPXdrive.
- ▶ Rotator with shaft is available as an alternative, in case a quick change to a non-rotating hook is favoured.
- ▶ Constant closing force (18 kN/14 kN at 26 MPa operating pressure) over the entire opening and closing process.