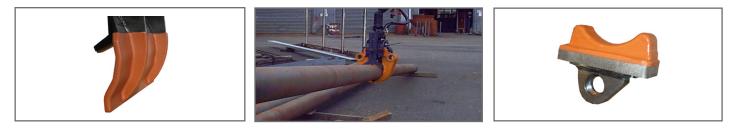

#### ADVANTAGES GRAB:

- > grabbed pipes are not damaged
- $\triangleright$  surrounding pipes are not damaged due to 5 mm / 0.2 in PU- coating also on the outside
- coat is hotly gunned on sandblasted steelplate

#### **ADVANTAGES PU-COATING:**

PU-coating gunned hotly on sandblasted steelplates for better splicing with the material
each piece coatable up to 20 mm / 0.8 mm thickness (e.g. exchangeable jaws, etc.)
extremely wear-resistant

Exchangeable jaw with PU-coating

We reserve the right to amend specifications without prior notice! KINSHOFER GmbH, D-83607 Holzkirchen, Germany