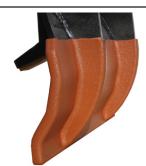

#### ADVANTAGES GRAB:

- > grabbed pipes are not damaged
- $\triangleright$  surrounding pipes are not damaged due to 5 mm / 0.2 in PU- coating also on the outside
- coat is hotly gunned on sandblasted steelplate

#### **ADVANTAGES PU-COATING:**

PU-coating gunned hotly on sandblasted steelplates for better splicing with the material
each piece coatable up to 20 mm / 0.8 mm thickness (e.g. exchangeable jaws, etc.)
extremely wear-resistant

Exchangeable jaw with PU-coating

We reserve the right to amend specifications without prior notice! KINSHOFER GmbH, D-83607 Holzkirchen, Germany