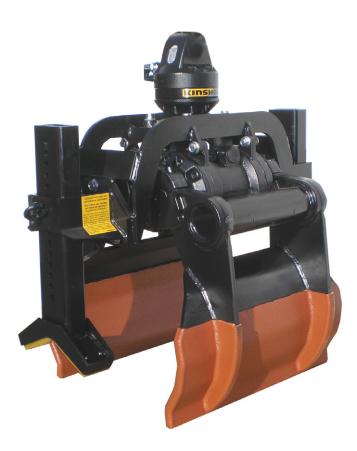

# Pipe Grapple with *HPXdrive* KM 930HPX

### Pipe Grapple with *HPXdrive* and PU-Coating

### The special Polyurethan-coating (PU-coating) on the pipe grab with HPXdrive by **KINSHOFER** brings crucial advantages over the version without coating:

#### **KM 930HPX**