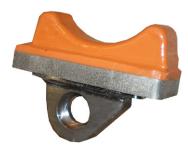

### Pipe Grapple with *HPXdrive* and PU-Coating

### The special Polyurethan-coating (PU-coating) on the pipe grab with HPXdrive by **KINSHOFER** brings crucial advantages over the version without coating:

#### **TECHNICAL DATA:**

Operating pressure: Pump capacity: Load capacity: Closing force: Weight: Opening Ø: 26 MPa (260 bar) / 3,770 psi 40 - 90 l/min / 10.6 - 23.8 GPM 2,000 kg / 4,400 lbs 25 kN / 5,500 lbf 290 kg / 638 lbs 70 - 400 mm / 2.8 - 15.7 in