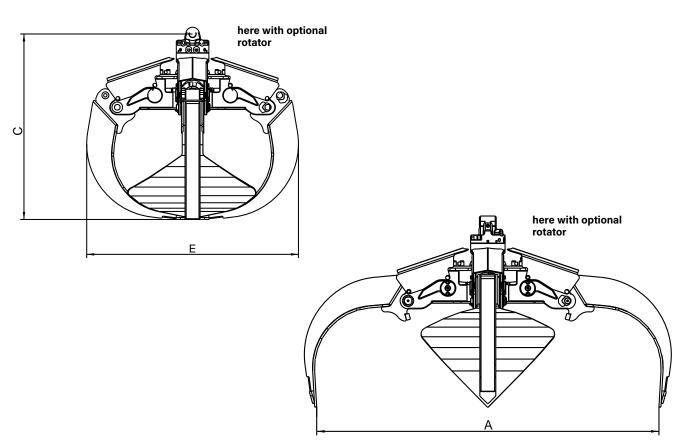

| Orange peel grapple KM 652-5 small |                    |         |              |            |             |                                     |                  |                  |  |
|------------------------------------|--------------------|---------|--------------|------------|-------------|-------------------------------------|------------------|------------------|--|
| Туре                               | Number<br>of tines | Volume  | Opening<br>A | Width<br>E | Height<br>C | <b>Self weight</b><br>(w/o rotator) | Load<br>capacity | Closing<br>force |  |
|                                    |                    | (litre) | (mm)         | (mm)       | (mm)        | (kg)                                | (kg)             | (kN)             |  |
| KM 652-5-120                       | 5                  | 120     | 1360         | 1065       | 800         | 300                                 | 2000             | 13               |  |
| KM 652-5-180                       | 5                  | 180     | 1450         | 1070       | 850         | 305                                 | 2000             | 12               |  |
| KM 652-5-240                       | 5                  | 240     | 1720         | 1125       | 985         | 340                                 | 2000             | 11               |  |

#### **Technical drawings**