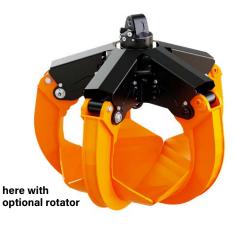

## KM 652-5 small

## **Orange Peel Grapple**

# The small orange peel grapple KM 652-5 small for the handling of bulky scrap is available with five tines and three different volumes (120I, 180I, 240I).

- The KM 652-5 small is available with 5 half closing tines for handling swarf, scrap, rubbish, waste paper etc.
- Long life due to a solid design: the hydraulic cylinder pistons are protected by the gripping arms and the hydraulic hoses, connections and oil distributor are positioned in the robust centre section. Special wear resistant materials used in the production of the gripping arms and oversized bearings ensure a long service life for these sturdy grapples.
- > A lifting-eye on the centre section acts as an additional stop.
- Powerful operation with high closing force (11 kN to 13 kN at an operating pressure of 26 MPa).