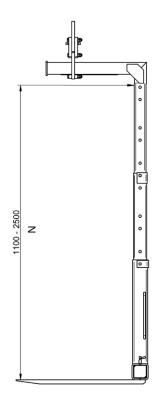

- ▶ Manual change of position of shifting collar by the operator.
- Suspension Ring for KINSHOFER flange or shaft rotator, or for a crane hook is included in the package.
- ▶ Throat height adjustable in steps from 1100 mm to 2500 mm with a lock pin.
- ▶ **Tine spread adjustable in steps** from 365 mm to max. 975 mm with a lock pin.

| Teleskopic pallet fork KM 414T |                  |                                   |                |                                 |                                        |                   |         |
|--------------------------------|------------------|-----------------------------------|----------------|---------------------------------|----------------------------------------|-------------------|---------|
| Туре                           | Load<br>capacity | Throat<br>height N<br>(min./max.) | Tine<br>length | Tine<br>spread Z<br>(min./max.) | Tine<br>dimensions<br>(width x height) | Centre of gravity | Weight* |
|                                | (kg)             | (mm)                              | (mm)           | (mm)                            | (mm)                                   | (mm)              | (kg)    |
| KM 414T-2000-500               | 2000             | 1100 - 2500                       | 980            | 365 - 950                       | 100 x 35                               | 500               | 165     |
| KM 414T-2500-500               | 2500             | 1100 - 2500                       | 980            | 370 - 960                       | 90 x 40                                | 500               | 200     |
| KM 414T-2000-600               | 2000             | 1100 - 2500                       | 1150           | 370 - 960                       | 90 x 40                                | 600               | 230     |
| KM 414T-2500-600               | 2500             | 1100 - 2500                       | 1150           | 385 - 975                       | 100 x 45                               | 600               | 245     |