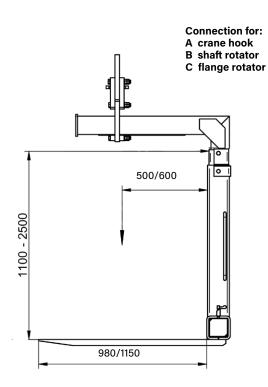

- ▶ Manual change of position of shifting collar by the operator.
- Suspension Ring for KINSHOFER flange or shaft rotator, or for a crane hook is included in the package.
- ▶ Throat height adjustable in steps from 1100 mm to 2500 mm with a lock pin.
- ▶ **Tine spread adjustable in steps** from 365 mm to max. 975 mm with a lock pin.

| Teleskopic pallet fork KM 414T |                  |                                   |                |                                 |                                        |                   |         |
|--------------------------------|------------------|-----------------------------------|----------------|---------------------------------|----------------------------------------|-------------------|---------|
| Туре                           | Load<br>capacity | Throat<br>height N<br>(min./max.) | Tine<br>length | Tine<br>spread Z<br>(min./max.) | Tine<br>dimensions<br>(width x height) | Centre of gravity | Weight* |
|                                | (kg)             | (mm)                              | (mm)           | (mm)                            | (mm)                                   | (mm)              | (kg)    |
| KM 414T-2000-500               | 2000             | 1100 - 2500                       | 980            | 365 - 950                       | 100 x 35                               | 500               | 165     |
| KM 414T-2500-500               | 2500             | 1100 - 2500                       | 980            | 370 - 960                       | 90 x 40                                | 500               | 200     |
| KM 414T-2000-600               | 2000             | 1100 - 2500                       | 1150           | 370 - 960                       | 90 x 40                                | 600               | 230     |
| KM 414T-2500-600               | 2500             | 1100 - 2500                       | 1150           | 385 - 975                       | 100 x 45                               | 600               | 245     |