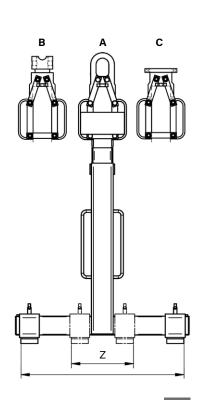

- ▶ Manual change of position of shifting collar by the operator.
- Suspension Ring for KINSHOFER flange or shaft rotator, or for a crane hook is included in the package.
- ▶ Throat height adjustable in steps from 1100 mm to 2500 mm with a lock pin.
- ▶ **Tine spread adjustable in steps** from 365 mm to max. 975 mm with a lock pin.

| Teleskopic pallet fork KM 414T |                  |                                   |                |                                 |                                        |                   |         |
|--------------------------------|------------------|-----------------------------------|----------------|---------------------------------|----------------------------------------|-------------------|---------|
| Туре                           | Load<br>capacity | Throat<br>height N<br>(min./max.) | Tine<br>length | Tine<br>spread Z<br>(min./max.) | Tine<br>dimensions<br>(width x height) | Centre of gravity | Weight* |
|                                | (kg)             | (mm)                              | (mm)           | (mm)                            | (mm)                                   | (mm)              | (kg)    |
| KM 414T-2000-500               | 2000             | 1100 - 2500                       | 980            | 365 - 950                       | 100 x 35                               | 500               | 165     |
| KM 414T-2500-500               | 2500             | 1100 - 2500                       | 980            | 370 - 960                       | 90 x 40                                | 500               | 200     |
| KM 414T-2000-600               | 2000             | 1100 - 2500                       | 1150           | 370 - 960                       | 90 x 40                                | 600               | 230     |
| KM 414T-2500-600               | 2500             | 1100 - 2500                       | 1150           | 385 - 975                       | 100 x 45                               | 600               | 245     |

## Accessories

| Туре                | Description                                                                                |  |  |  |
|---------------------|--------------------------------------------------------------------------------------------|--|--|--|
| KM 460 (1100x1100)  | protection trellis for loads up to 2000 kg – dimensions: 1100x1100x1500mm                  |  |  |  |
| KM 460 (1300x1300)  | protection trellis for loads up to 2000 kg - dimensions: 1300x1300x1500mm                  |  |  |  |
| KM 04 F             | KINSHOFER flange rotator for precise positioning of the load - up to 4500 kg load capacity |  |  |  |
| KM 04 S             | KINSHOFER shaft rotator for precise positioning of the load – up to 4500 kg load capacity  |  |  |  |
| KM 505              | quick change system for shaft-type rotators                                                |  |  |  |
| KM 502 (4500)       | reduction link between rotator and grapple                                                 |  |  |  |
| KM 460 04 (KM 04 S) | non-rotating hook for rotator KM 04 S                                                      |  |  |  |