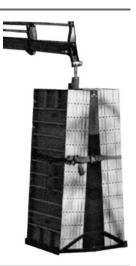

A simple, innovative and dependable system for changing lift connections. Consisting of two pieces - the Kwikbel™, which is welded onto a "target" (form basket, skid steer or gas bottle rack) and the Striker, which hangs from a hook.

- ▶ Fast exchange attachments quickly as the self aligning Kwikbel™/Striker system needs no mechanical or hydraulical adjustments.
- Economical the Kwikbel™/Striker system can be handled by the operator alone and no rotator hydraulics are necessary.
- ▶ Safe direct contact with loads is eliminated which reduces finger pinch points; color coding allows operator to see work when fully extended.
- ▶ **Reliable** sealed roller thrust bearing for free turning action.
- ▶ The Kwikbel™/Striker is suitable for loads up to 6,500 lbs.