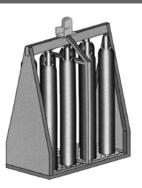

A simple, innovative and dependable system for changing lift connections. Consisting of two pieces - the Kwikbel™, which is welded onto a "target" (form basket, skid steer or gas bottle rack) and the Striker, which hangs from a hook.

## Technical details

Kwikbel™ opening

Kwikbel™ application at gas bottle rack

| Acc | ces | soi | ries |
|-----|-----|-----|------|
|     |     |     |      |

| Туре              | Description       | Self weight |
|-------------------|-------------------|-------------|
|                   |                   | (lbs)       |
| KM 460 04 KM 04 S | non rotating hook | 26          |