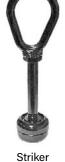

A simple, innovative and dependable system for changing lift connections. Consisting of two pieces - the Kwikbel™, which is welded onto a "target" (form basket, skid steer or gas bottle rack) and the Striker, which hangs from a hook.

| Form crane tool KM 507 |                                                                                |                        |                      |  |  |
|------------------------|--------------------------------------------------------------------------------|------------------------|----------------------|--|--|
| Туре                   | Description                                                                    | Load capacity<br>(lbs) | Self weight<br>(lbs) |  |  |
| KM 507 01              | Kwikbel™ - welded onto a 'target' (form basket, skid steer or gas bottle rack) | 6,500                  | 12                   |  |  |
| KM 507 02              | Striker - hangs from a non rotating hook                                       | 6,500                  | 7                    |  |  |
|                        |                                                                                |                        |                      |  |  |