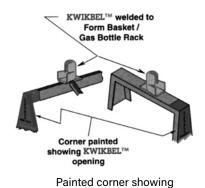

A simple, innovative and dependable system for changing lift connections. Consisting of two pieces - the Kwikbel™, which is welded onto a "target" (form basket, skid steer or gas bottle rack) and the Striker, which hangs from a hook.

## Technical details

Kwikbel™ opening

Kwikbel™ application at gas bottle rack

| Acc | ces | soi | ries |
|-----|-----|-----|------|
|     |     |     |      |

| Туре              | Description       | Self weight |
|-------------------|-------------------|-------------|
|                   |                   | (lbs)       |
| KM 460 04 KM 04 S | non rotating hook | 26          |