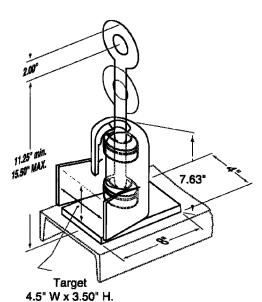

| 6,500                  | 12                   |  |  |
| KM 507 02              | Striker - hangs from a non rotating hook                                       | 6,500                  | 7                    |  |  |
|                        |                                                                                |                        |                      |  |  |

## Technical details







Kwikbel™ opening



Kwikbel™ application at gas bottle rack

| Acc | ces | soi | ries |
|-----|-----|-----|------|
|     |     |     |      |

| Туре              | Description       | Self weight |
|-------------------|-------------------|-------------|
|                   |                   | (lbs)       |
| KM 460 04 KM 04 S | non rotating hook | 26          |

## Technical drawings