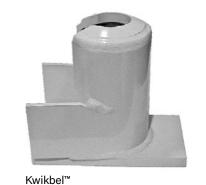

A simple, innovative and dependable system for changing lift connections. Consisting of two pieces - the Kwikbel™, which is welded onto a "target" (form basket, skid steer or gas bottle rack) and the Striker, which hangs from a hook.

| Form crane tool KM 507 |                                                                                |                        |                      |  |  |
|------------------------|--------------------------------------------------------------------------------|------------------------|----------------------|--|--|
| Туре                   | Description                                                                    | Load capacity<br>(lbs) | Self weight<br>(lbs) |  |  |
| KM 507 01              | Kwikbel™ - welded onto a 'target' (form basket, skid steer or gas bottle rack) | 6,500                  | 12                   |  |  |
| KM 507 02              | Striker - hangs from a non rotating hook                                       | 6,500                  | 7                    |  |  |
|                        |                                                                                |                        |                      |  |  |

## Technical details

Kwikbel™ opening

Kwikbel™ application at gas bottle rack

| Acc | ces | soi | ries |
|-----|-----|-----|------|
|     |     |     |      |

| Туре              | Description       | Self weight |
|-------------------|-------------------|-------------|
|                   |                   | (lbs)       |
| KM 460 04 KM 04 S | non rotating hook | 26          |