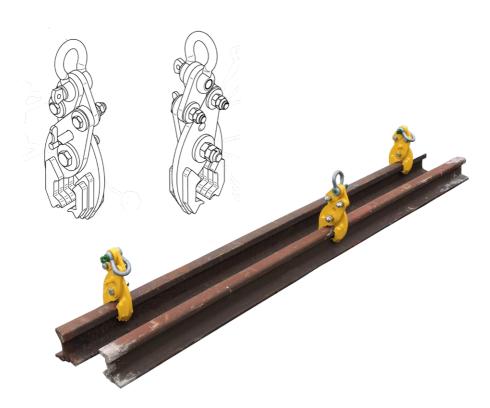

## **Mechanic Rail Clamp**

## The RLD-25 mechanic rail clamp is a simple, but robust and very convenient tool for the railway application.

- ▶ All components are maintenance-free.
- Mechanic spring lock protection to avoid unwanted opening of the jaws.
- Light weight yet high load capacity.
- > All parts made of cutting edge material HB400 steel.

## Mechanic Rail Clamp RLD

| Туре   | Load capacity<br>(kg/lbs) | Weight<br>(ca. kg/lbs) | <b>Opening</b><br>(mm/in) | Connection |
|--------|---------------------------|------------------------|---------------------------|------------|
| RLD-25 | 2500 / 5500               | 12 / 26                | 40 / 1.6                  | eye        |