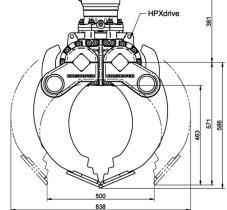

The D03HPX Special is equipped with the revolutionary HPXdrive - robust, maintenance-free as well as dust and water proof. It is mainly used for the presorting of heavy, bulky loads (here: for special boxes).

# KM 930 Special **D03HPX Special**

**TECHNICAL DATA D03HPX Special:** 

| Pump capacity:      | 25 - 75 l/min / 6.6 - 19.8 GPM    |
|---------------------|-----------------------------------|
|                     | · · · · · · · · · · · ·           |
| Closing force:      | 27 kN / 5,940 lbf                 |
| Operating pressure: | max. 32 MPa (320 bar) / 4,610 psi |
| Load capacity:      | 1,000 kg / 2,200 lbs              |
| Weight:             | 260 kg / 572 lbs                  |