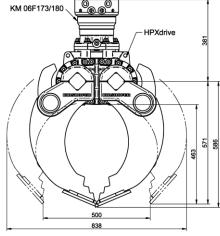

The KM 930 Special is the ideal tool for the handling of smaller problematic pieces. The grapple is equipped with a robust 6t-rotator, a hose guard and optionally with wear plates.

The non-return valves integrated in both tools guarantee the secure retention of loads even at pressure drops.

#### **TECHNICAL DATA KM 930 Special:**

Pump capacity: **Closing force:** Operating pressure: Load capacity: Weight:

25 - 75 l/min / 6.6 - 19.8 GPM 10 kN / 2,200 lbf max. 20 MPa (200 bar) / 2,880 psi 500 kg / 1,100 lbs 115 kg / 253 lbs