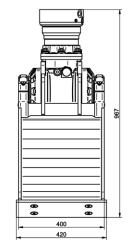

The D03HPX Special is equipped with the revolutionary HPXdrive - robust, maintenance-free as well as dust and water proof. It is mainly used for the presorting of heavy, bulky loads (here: for special boxes).

# KM 930 Special **D03HPX Special**

**TECHNICAL DATA D03HPX Special:** 

| Pump capacity:      | 25 - 75 l/min / 6.6 - 19.8 GPM    |
|---------------------|-----------------------------------|
|                     | · · · · · · · · · · · ·           |
| Closing force:      | 27 kN / 5,940 lbf                 |
| Operating pressure: | max. 32 MPa (320 bar) / 4,610 psi |
| Load capacity:      | 1,000 kg / 2,200 lbs              |
| Weight:             | 260 kg / 572 lbs                  |