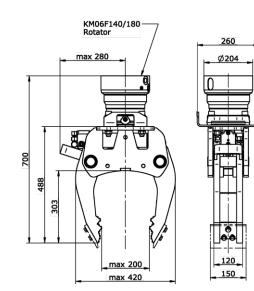

The KM 930 Special is the ideal tool for the handling of smaller problematic pieces. The grapple is equipped with a robust 6t-rotator, a hose guard and optionally with wear plates.

The non-return valves integrated in both tools guarantee the secure retention of loads even at pressure drops.

#### **TECHNICAL DATA KM 930 Special:**

Pump capacity: **Closing force:** Operating pressure: Load capacity: Weight:

25 - 75 l/min / 6.6 - 19.8 GPM 10 kN / 2,200 lbf max. 20 MPa (200 bar) / 2,880 psi 500 kg / 1,100 lbs 115 kg / 253 lbs