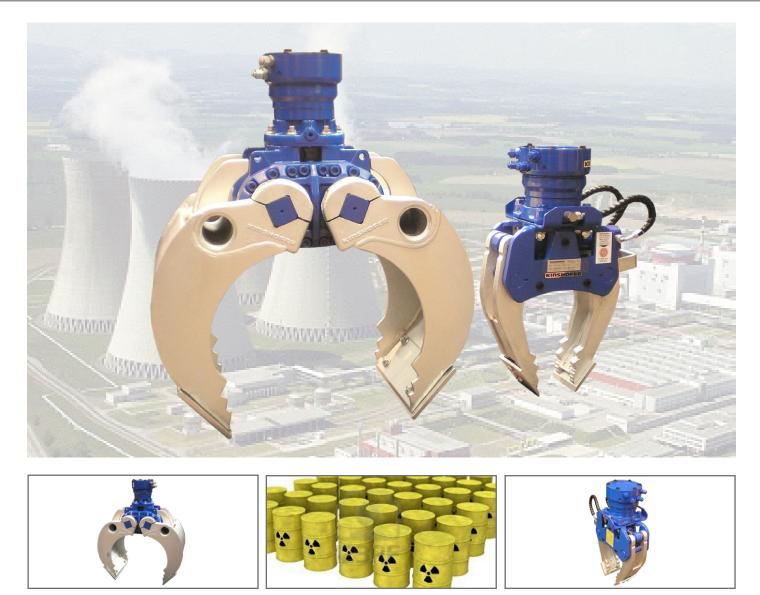

#### KM 930 & D03HPX Special

No matter if yesterday or today: there is hardly an issue as omnipresent as the one about nuclear power plants worldwide. The nuclear grapples KM 930 and D03HPX, constructed for a specific task by the KINSHOFER department for Special and Custom Solutions, have been developed especially for the sorting of nuclear waste.

The D03HPX Special is equipped with the revolutionary HPXdrive - robust, maintenance-free as well as dust and water proof. It is mainly used for the presorting of heavy, bulky loads (here: for special boxes).

The KM 930 Special is the ideal tool for the handling of smaller problematic pieces. The grapple is equipped with a robust 6t-rotator, a hose guard and optionally with wear plates.

The non-return valves integrated in both tools guarantee the secure retention of loads even at pressure drops.