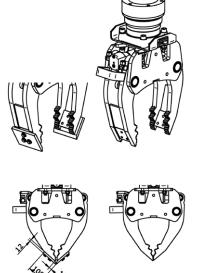

#### KM 930 & D03HPX Special

No matter if yesterday or today: there is hardly an issue as omnipresent as the one about nuclear power plants worldwide. The nuclear grapples KM 930 and D03HPX, constructed for a specific task by the KINSHOFER department for Special and Custom Solutions, have been developed especially for the sorting of nuclear waste.

The D03HPX Special is equipped with the revolutionary HPXdrive - robust, maintenance-free as well as dust and water proof. It is mainly used for the presorting of heavy, bulky loads (here: for special boxes).

The KM 930 Special is the ideal tool for the handling of smaller problematic pieces. The grapple is equipped with a robust 6t-rotator, a hose guard and optionally with wear plates.

The non-return valves integrated in both tools guarantee the secure retention of loads even at pressure drops.

# KM 930 Special **D03HPX Special**

**TECHNICAL DATA D03HPX Special:** 

| Pump capacity:      | 25 - 75 l/min / 6.6 - 19.8 GPM    |
|---------------------|-----------------------------------|
|                     | · · · · · · · · · · · ·           |
| Closing force:      | 27 kN / 5,940 lbf                 |
| Operating pressure: | max. 32 MPa (320 bar) / 4,610 psi |
| Load capacity:      | 1,000 kg / 2,200 lbs              |
| Weight:             | 260 kg / 572 lbs                  |