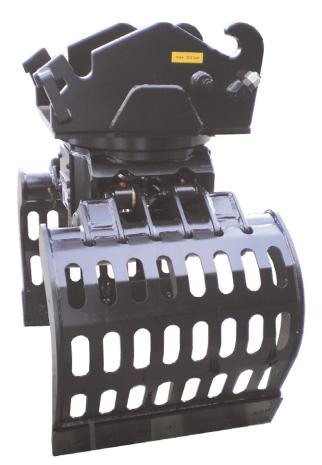

## Demolition and Sorting Grab with integrated CW30 Adapter D15H-P

## **Special and Custom Solutions**

The integrated adapter CW30 on the demolition and sorting grab D15H-P by **KINSHOFER** has crucial advantages over the bolt-on type:

## **ADVANTAGES:**

- ▶ Weight savings of up to 100 kg / 220 lbs
- ▶ Desired tilted position of 8° achieved
- ▶ The integrated adapter is 50 mm / 1.97 in lower than the bolt-on type of the standard version
- > no dirt can enter from above into the rotation as it is completely sealed from above