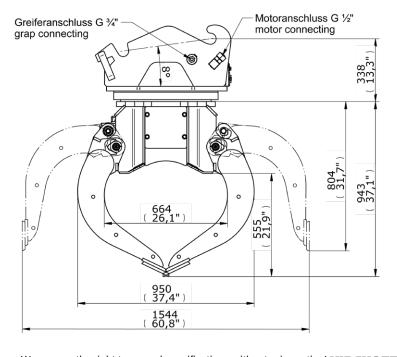

## **TECHNICAL DATA:**

Operating weight: 10 - 15t / 22,000 - 33,000 lbs

Operating pressure: open/close: 32 MPa (320 bar) / 4,610 psi

rotate: 17 MPa (170 bar) / 2,450 psi

Axial load max.: 4,000 kg / 8,800 lbs

Torque: 3,850 Nm at 14 MPa (140 bar) / 2,840 ft.lbs at 2,016 psi

5,000 Nm at 17 MPa (170 bar) / 3,688 ft.lbs at 2,450 psi

Weight: approx. 750 kg / 1,650 lbs

We reserve the right to amend specifications without prior notice! **KINSHOFER** GmbH, D-83607 Holzkirchen, Germany