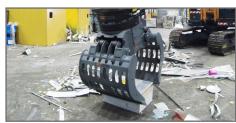

## Demolition and Sorting Grab with integrated CW30 Adapter D15H-P

## **Special and Custom Solutions**

The integrated adapter CW30 on the demolition and sorting grab D15H-P by **KINSHOFER** has crucial advantages over the bolt-on type:

## **ADVANTAGES:**

- ▶ Weight savings of up to 100 kg / 220 lbs
- ▶ Desired tilted position of 8° achieved
- ▶ The integrated adapter is 50 mm / 1.97 in lower than the bolt-on type of the standard version
- > no dirt can enter from above into the rotation as it is completely sealed from above