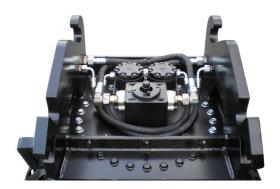

## **Special and Custom Solutions**

The integrated adapter CW30 on the demolition and sorting grab D15H-P by **KINSHOFER** has crucial advantages over the bolt-on type:

## **ADVANTAGES:**

- ▶ Weight savings of up to 100 kg / 220 lbs
- ▶ Desired tilted position of 8° achieved
- ▶ The integrated adapter is 50 mm / 1.97 in lower than the bolt-on type of the standard version
- > no dirt can enter from above into the rotation as it is completely sealed from above