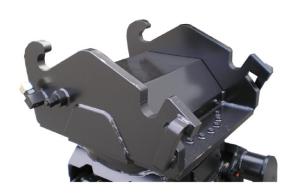

## Demolition and Sorting Grab with integrated CW30 Adapter D15H-P

## **Special and Custom Solutions**

The integrated adapter CW30 on the demolition and sorting grab D15H-P by **KINSHOFER** has crucial advantages over the bolt-on type:

## **ADVANTAGES:**

- ▶ Weight savings of up to 100 kg / 220 lbs
- ▶ Desired tilted position of 8° achieved
- ▶ The integrated adapter is 50 mm / 1.97 in lower than the bolt-on type of the standard version
- > no dirt can enter from above into the rotation as it is completely sealed from above