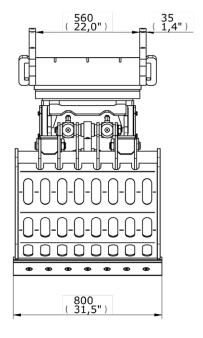

## **TECHNICAL DATA:**

Operating weight: 10 - 15t / 22,000 - 33,000 lbs

Operating pressure: open/close: 32 MPa (320 bar) / 4,610 psi

rotate: 17 MPa (170 bar) / 2,450 psi

Axial load max.: 4,000 kg / 8,800 lbs

Torque: 3,850 Nm at 14 MPa (140 bar) / 2,840 ft.lbs at 2,016 psi

5,000 Nm at 17 MPa (170 bar) / 3,688 ft.lbs at 2,450 psi

Weight: approx. 750 kg / 1,650 lbs

We reserve the right to amend specifications without prior notice! **KINSHOFER** GmbH, D-83607 Holzkirchen, Germany