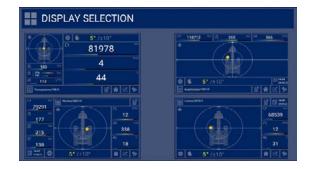

 100500
 12

 285
 242

 174
 0.3

 205
 0.1

 1801
 0.1

- ▷ Plug-and-Play
- ▷ Real time data analysis
- Wireless touch screen display
- ▷ Alignment monitor
- ▷ Pressure readouts
- ▷ Calculated torque value
- ▷ Internal oil temperature records
- $\,\triangleright\,\,$  Time and date stamp of data
- ▷ Unit switch from metric to imperial
- ▷ Servicing alarm
- ▷ Temperature alarm
- ▷ Total run time