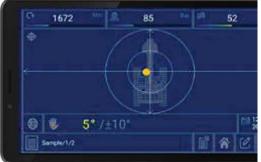

 100500
 12

 285
 242

 174
 0.3

 205
 0.1

 1801
 0.1

- ▷ Plug-and-Play
- ▷ Real time data analysis
- Wireless touch screen display
- ▷ Alignment monitor
- ▷ Pressure readouts
- ▷ Calculated torque value
- ▷ Internal oil temperature records
- $\,\triangleright\,\,$  Time and date stamp of data
- ▷ Unit switch from metric to imperial
- ▷ Servicing alarm
- ▷ Temperature alarm
- ▷ Total run time