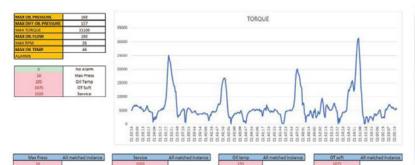

Data can be viewed in real-time, allowing immediate adjustments as required to help keep jobsites as problem free as possible. Data can also be viewed offline in an easy to use dashboard format to give that enhanced level of understanding. 