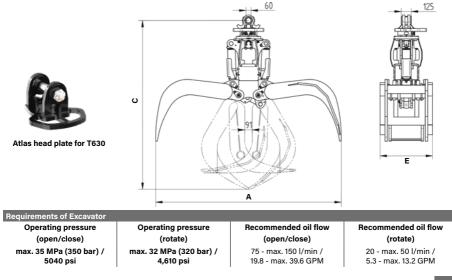

| Sleeper Grab T20VR-Rail |            |              |               |            |             |               |  |
|-------------------------|------------|--------------|---------------|------------|-------------|---------------|--|
| Туре                    | Width E    | Opening A    | Height C max. | Volume     | Weight      | Load capacity |  |
|                         | (mm/in)    | (mm/in)      | (mm/in)       | (m²/cords) | (kg/lbs)    | (kg/lbs)      |  |
| T20VR-Rail              | 650 / 25.6 | 2,300 / 90.6 | 2,092 / 82.4  | 0.5 / 0.33 | 700 / 1,540 | 4,500 / 9,900 |  |

Package consists of: grab, KINSHOFER rotator KM 10 F275-60 with head plate Kinshofer Ø 60 mm / 2.36 in, hose guard and non-return valve

| Accessories    |                                                   |
|----------------|---------------------------------------------------|
| Туре           | Description                                       |
| KM 501 13t-25t | upper suspension without pendulum damper          |
| KM 511 13t-25t | upper suspension with pendulum damper             |
| T630 cardanic  | upper suspension with pendulum damper for "Atlas" |