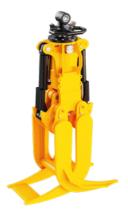

## **Sleeper Grab**

## T20VR-Rail 👰 13 - 20t

Robust grab for handling several sleepers for excavators with 13 to 20t / 28,600 to 44,000 lbs operating weight.

- Long service life thanks to the use of cutting edge material 500HB.
- Low wear due to generously dimensioned steel bearings and mechanical end stop of the arms.
- Rotator integrated in the center part.
- Optimal immersion in the wood pile thanks to wide opening.
- > 360° endless rotation directly mounted without short hose connections.
- Cylinder with load holding valve and cushioned end positions.